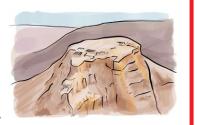

## **Israel Highlights: Masada**

Close to the Dead Sea. Masada is a remarkable ancient stone fortress standing 400 meters above the surrounding plain. Built by King Herod, it was the site of a famous Jewish siege against Roman forces.